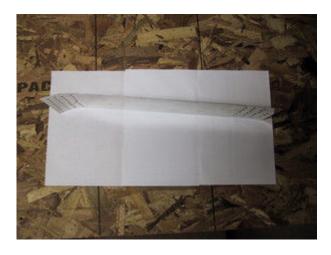

## How not to dimple

2 images in this album

Gallery: David's Gallery 🌣 Album: RV-7A Construction Log 🌣 Album: Tips, Tricks, and Ramblings 🌣

December 22, 2003: Improper dimpling can result in distortion as shown on the left side. The cause here was that I was trying to be kind to the pneumatic dimpler. The fix was to increase the air preasure and to turn the adjustable set holder an additional turn after the dies contact. In order to achieve this, I manipulate the plunger so that it extends half way and then turn the set holder.