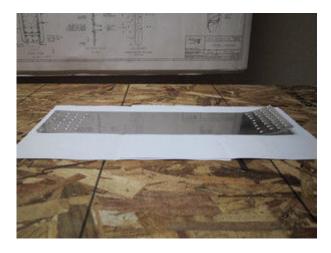

## How not to dimple

2 images in this album

Gallery: David's Gallery 🌣 Album: RV-7A Construction Log 🌣 Album: Tips, Tricks, and Ramblings 🌣

December 22, 2003: Improper dimpling can result in distortion as shown on the left side. The cause here was that I was trying to be kind to the pneumatic dimpler. The fix was to increase the air preasure and to turn the adjustable set holder an additional turn after the dies contact. In order to achieve this, I manipulate the plunger so that it extends half way and then turn the set holder.